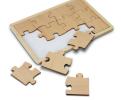

# Wooden 12 Piece Puzzle

#### **PRODUCT DESCRIPTION:**

Brand this fantastic 12-piece pine wooden jigsaw puzzle with a full-colour print. With the natural material of wood, unavoidable variances in grain pattern and colour create unique items. Game and instructions are presented in an individual cardboard sleeve.

### MATERIALS: Wood

**COLOURS:** Natural **SIZE:** L 170mm x W 150mm x 5mm