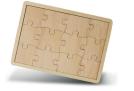

# Wooden 12 Piece Puzzle

#### **PRODUCT DESCRIPTION:**

Brand this fantastic 12-piece pine wooden jigsaw puzzle with a full-colour print. With the natural material of wood, unavoidable variances in grain pattern and colour create unique items. Game and instructions are presented in an individual cardboard sleeve.

### MATERIALS: Wood

**COLOURS:** Natural **SIZE:** L 170mm x W 150mm x 5mm