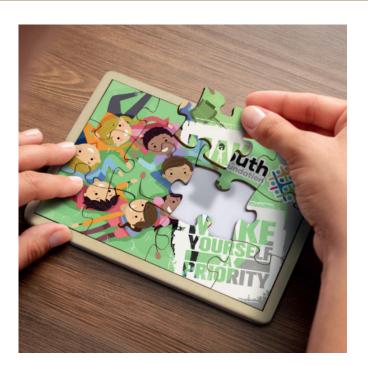

# Wooden 12 Piece Puzzle

#### **PRODUCT DESCRIPTION:**

Brand this fantastic 12-piece pine wooden jigsaw puzzle with a full-colour print. With the natural material of wood, unavoidable variances in grain pattern and colour create unique items. Game and instructions are presented in an individual cardboard sleeve.